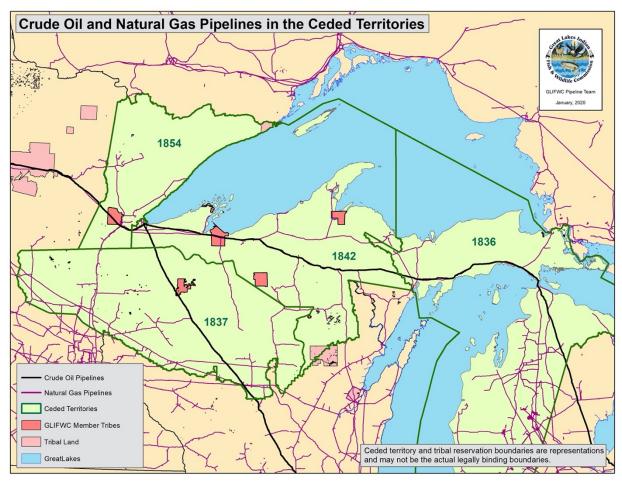

Figure 1.5.1 - Crude oil and natural gas pipelines in the 1836, 1837, 1842, and 1854 ceded territories.

Figure 1.5.2 - Pipeline ROW under construction (Goodale, 2018). Impacts in this construction zone are extensive.