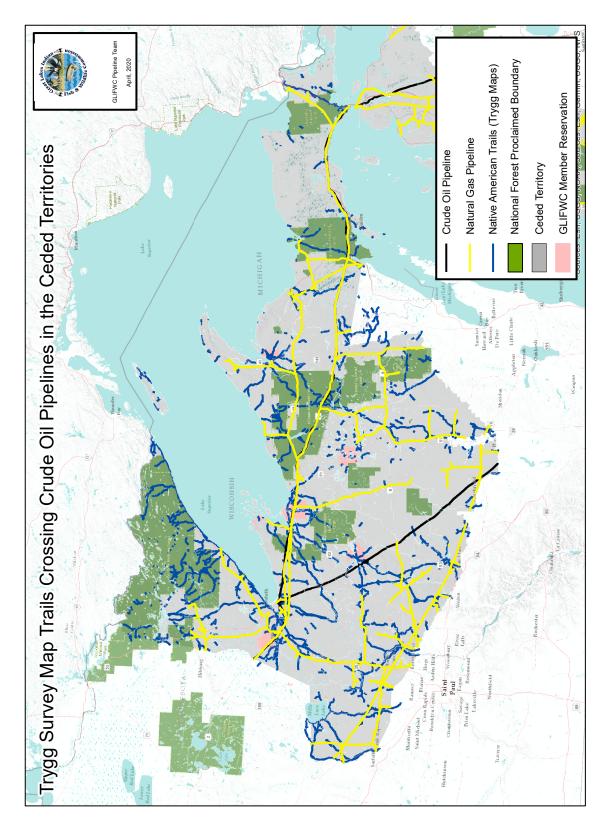

## **Cumulative Impacts of Pipeline Construction**

The construction of 1,277 miles of crude oil pipelines and 5,607 miles of natural gas transmission pipelines across the Ceded Territories has undoubtedly impacted habitats and tribal cultural features in the Ceded Territories (Figure 1.5.1). Unfortunately, the network of pipelines has not been assessed for the combined, or cumulative, environmental impacts. Because of a lack of baseline data that characterizes the pre-construction condition of the right-of-way (ROW), it is not possible to quantify the effects of pipeline construction on the environment. However, it is reasonable to assume that excavation activities for pipeline placement coupled with ongoing clearing and maintenance activities along the pipeline have impacted the environment within the ROW. For the purposes of this analysis, all areas within the ROW are considered impacted by pipeline construction and maintenance activities (Figure 1.5.2).

Figure 1.5.1 - Crude oil and natural gas pipelines in the 1836, 1837, 1842, and 1854 ceded territories.

Figure 1.5.2 - Pipeline ROW under construction (Goodale, 2018). Impacts in this construction zone are extensive.

Prior to European settlement, Native Americans maintained a complex system of trails for overland travel between communities and to access other significant sites. The Native American trail system was mapped in the Trygg historical maps. These maps were developed from the Original Land Surveyors plat maps and field notes to depict pre-European settlement features. The features include trails, villages, portages, sugar camps, and other significant places like wetlands, sloughs, springs, etc. GIS data of this information was digitized by GLIFWC and used in this analysis. GIS data is not available for the lower peninsula of Michigan therefore the numbers of impacted trail segments are an underestimate for the ceded territories.

The 125-foot crude oil pipeline right of way intersects 44 trail segments in the ceded territories. Fifteen of those intersections are located within National Forests, with 7 in the Hiawatha National Forest, 6 in the Ottawa National Forest, and 2 in the Chequamegon-Nicolet National Forest. All crude oil pipeline intersections are with Line 5. The 60-foot natural gas pipeline ROW intersects 157 trail segments in the ceded territories. Twenty-four of those intersections are located within National Forests, with 9 in the Hiawatha National Forest, 13 in the Ottawa National Forest, and 2 in the Chequamegon-Nicolet National Forest. The pipeline intersections with the trail system are depicted in figure 1.5.4 and 1.5.5. Detailed mapping of trail segments impacted by pipeline ROW is available through a web mapping application here.

Figure 1.5.4 - Native American trail segments in the ceded territories in relation to existing crude oil and natural gas pipeline ROWs.

Figure 1.5.5 - Native American trail segments in Bayfield County, Wisconsin that have been impacted by the construction of the Line 5 pipeline.