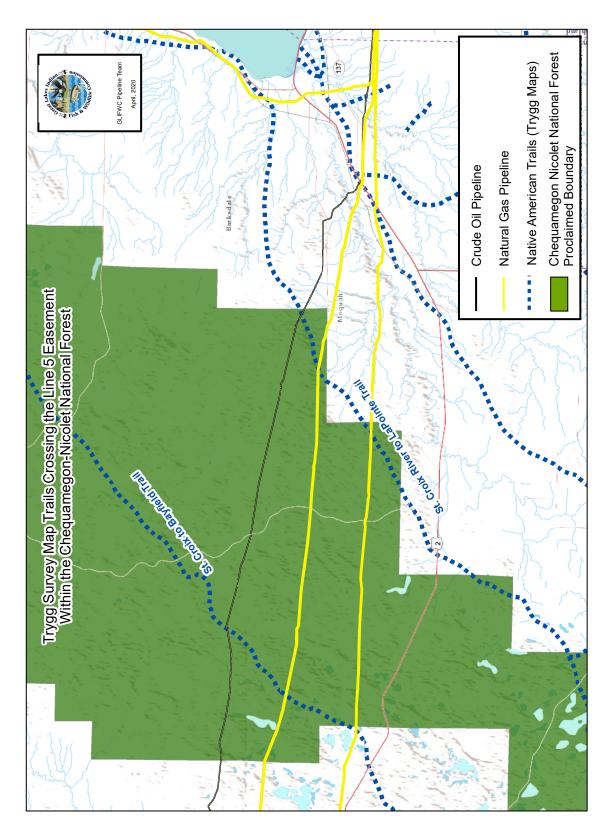

The 125-foot crude oil pipeline right of way intersects 44 trail segments in the ceded territories. Fifteen of those intersections are located within National Forests, with 7 in the Hiawatha National Forest, 6 in the Ottawa National Forest, and 2 in the Chequamegon-Nicolet National Forest. All crude oil pipeline intersections are with Line 5. The 60-foot natural gas pipeline ROW intersects 157 trail segments in the ceded territories. Twenty-four of those intersections are located within National Forests, with 9 in the Hiawatha National Forest, 13 in the Ottawa National Forest, and 2 in the Chequamegon-Nicolet National Forest. The pipeline intersections with the trail system are depicted in figure 1.5.4 and 1.5.5. Detailed mapping of trail segments impacted by pipeline ROW is available through a web mapping application here.

Figure 1.5.4 - Native American trail segments in the ceded territories in relation to existing crude oil and natural gas pipeline ROWs.

Figure 1.5.5 - Native American trail segments in Bayfield County, Wisconsin that have been impacted by the construction of the Line 5 pipeline.