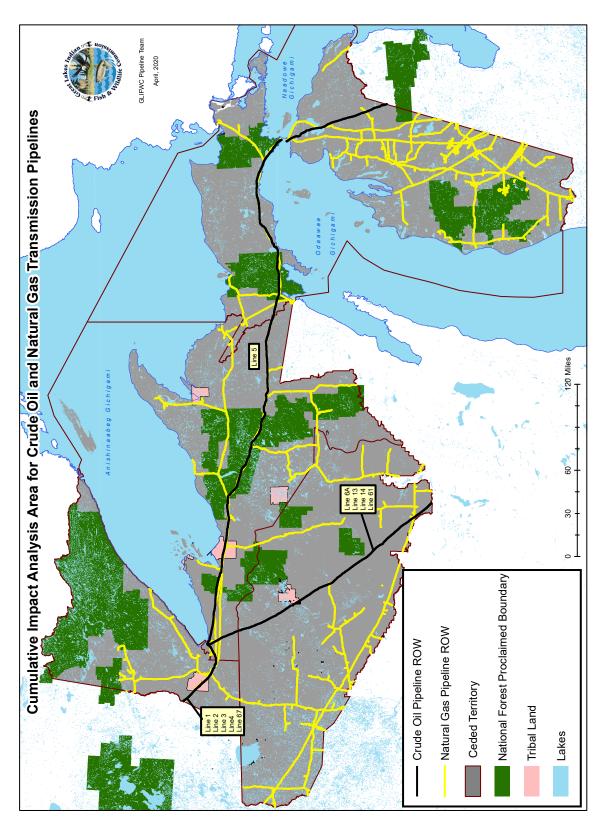

Figure 1.5.3 - Cumulative impact analysis areas for crude oil and natural gas pipelines in the ceded territories.