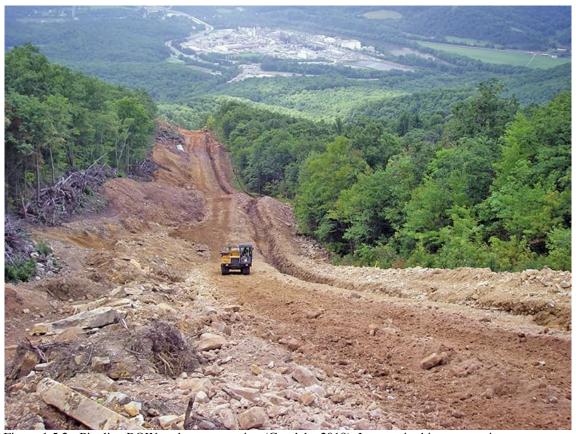

Figure 1.5.1 - Crude oil and natural gas pipelines in the 1836, 1837, 1842, and 1854 ceded territories.

Figure 1.5.2 - Pipeline ROW under construction (Goodale, 2018). Impacts in this construction zone are extensive.